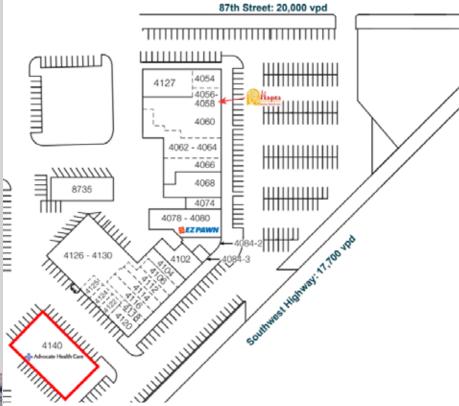

#### **SUMMARY**

77,954 square feet of retail space available in prime location!

This freestanding building features generous parking in a high traffic area sorrounded by major retailers including Target, The Home Depot, Staples, Marshalls, Walgreens, as well as Jewel, Lowes, Costco & Best Buy.

Situated on a major intersection, the building has southwest highway frontage garnering more than 17,700 viewers per day in a dense urban market with over 25,000 people in a 1 mile radius.

| DEMOGRAPHIC               | 1 Mile   | 2 Miles  | 3 Miles  |
|---------------------------|----------|----------|----------|
| Population                | 25,095   | 90,665   | 207,124  |
| Households                | 8,362    | 30,745   | 68,959   |
| Median Income             | \$80,917 | \$79,482 | \$81,212 |
| <b>Daytime Population</b> | 17,377   | 85,635   | 179,875  |