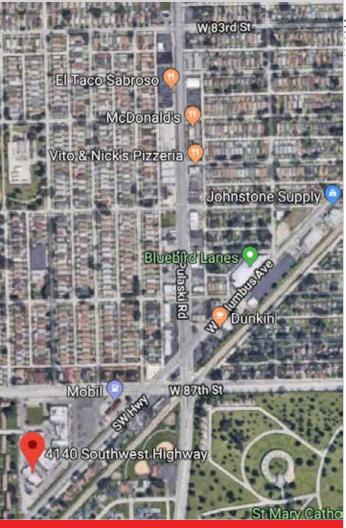

#### **SUMMARY**

77,954 square feet of retail space available in prime location!

This freestanding building features generous parking in a high traffic area sorrounded by major retailers including Target, The Home Depot, Staples, Marshalls, Walgreens, as well as Jewel, Lowes, Costco & Best Buy.

Situated on a major intersection, the building has southwest highway frontage garnering more than 17,700 viewers per day in a dense urban market with over 25,000 people in a 1 mile radius.

| DEMOGRAPHIC               | 1 Mile   | 2 Miles  | 3 Miles  |
|---------------------------|----------|----------|----------|
| Population                | 25,095   | 90,665   | 207,124  |
| Households                | 8,362    | 30,745   | 68,959   |
| Median Income             | \$80,917 | \$79,482 | \$81,212 |
| <b>Daytime Population</b> | 17,377   | 85,635   | 179,875  |