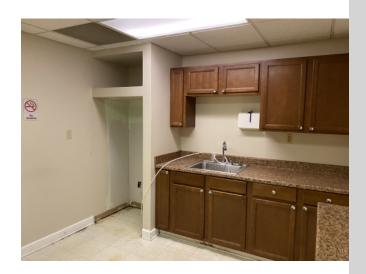

#### **SUMMARY**

9,700 SF office space ideal for medical or veterinary office suites. Interior building features exam rooms, surgical rooms, recovery room, individual offices and bathrooms.

This building can be subdivided into multiple office suites.