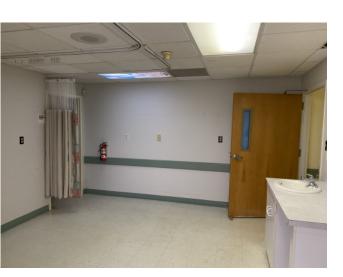

#### **SUMMARY**

9,700 SF office space ideal for medical or veterinary office suites. Interior building features exam rooms, surgical rooms, recovery room, individual offices and bathrooms.

This building can be subdivided into multiple office suites.