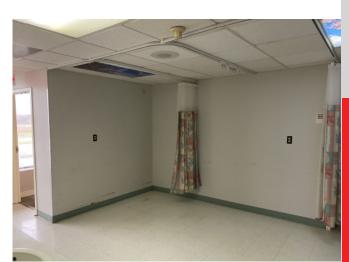

#### **SUMMARY**

9,700 SF office space ideal for medical or veterinary office suites. Interior building features exam rooms, surgical rooms, recovery room, individual offices and bathrooms.

This building can be subdivided into multiple office suites.