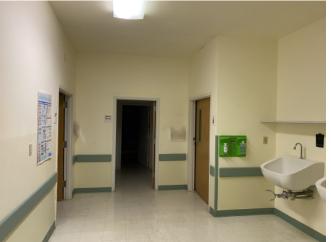

#### **SUMMARY**

9,700 SF office space ideal for medical or veterinary office suites. Interior building features exam rooms, surgical rooms, recovery room, individual offices and bathrooms.

This building can be subdivided into multiple office suites.