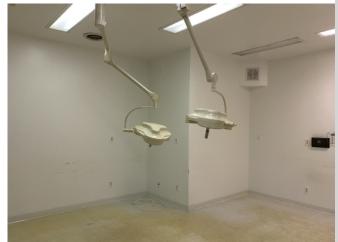

#### **SUMMARY**

9,700 SF office space ideal for medical or veterinary office suites. Interior building features exam rooms, surgical rooms, recovery room, individual offices and bathrooms.

This building can be subdivided into multiple office suites.