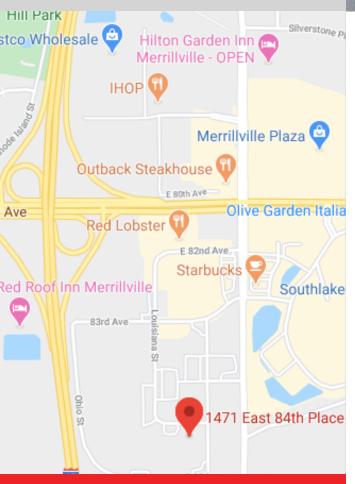

Located near the Route 30 and I-65 interchange, the medical office building is in close proximity to three hospitals.