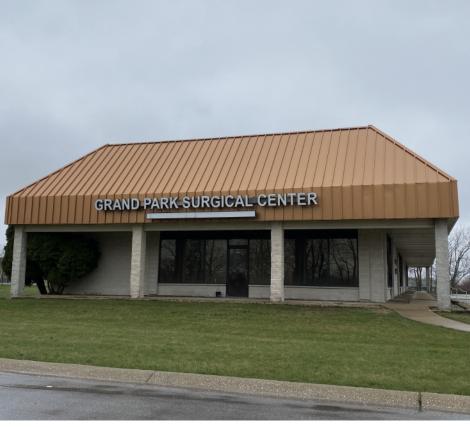

## MEDICAL OFFICE USER/INVESTOR OPPORTUNITY

1471-1479 E. 84TH PLACE MERRILLVILLE, IN 46410

9,700 SF OFFICE BUILDING \$750,000

#### **SUMMARY**

9,700 SF office space ideal for medical or veterinary office suites. Interior building features exam rooms, surgical rooms, recovery room, individual offices and bathrooms.

This building can be subdivided into multiple office suites.