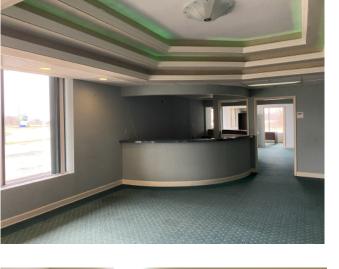

#### **SUMMARY**

9,700 SF office space ideal for medical or veterinary office suites. Interior building features exam rooms, surgical rooms, recovery room, individual offices and bathrooms.

This building can be subdivided into multiple office suites.