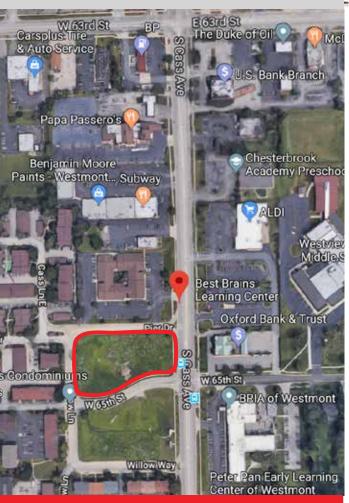

## COMMERCIAL DEVELOPMENT OPPORTUNITY: WESTMONT 1.59 ACRES

NWC CASS AVE & 65TH STREET WESTMONT, IL

\$995,000 - 1.59 ACRES

## **SUMMARY**

Located in a major commercial corridor in Westmont, only 22 miles west of Chicago, this 1.59 acre site has significant potential for retail and office development. It is site is graded with access to all utilities.

With 212 frontage on Cass, there is ample exposure in a popular area for residents of Westmont and the sorrounding area. This is a great addition to the variety of local and national retailers including Aldi, Walgreens, Discount Tire, Oxford Bank, US Bank and Mariano's.