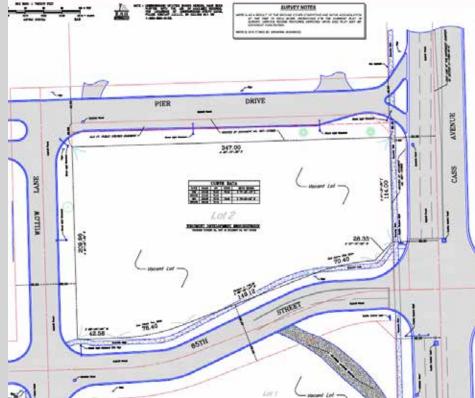

## COMMERCIAL DEVELOPMENT OPPORTUNITY: WESTMONT 1.59 ACRES

NWC CASS AVE & 65TH STREET WESTMONT, IL

\$995,000 - 1.59 ACRES

## **SUMMARY**

Located in a major commercial corridor in Westmont, only 22 miles west of Chicago, this 1.59 acre site has significant potential for retail and office development. It is site is graded with access to all utilities.

With 212 frontage on Cass, there is ample exposure in a popular area for residents of Westmont and the sorrounding area. This is a great addition to the variety of local and national retailers including Aldi, Walgreens, Discount Tire, Oxford Bank, US Bank and Mariano's.