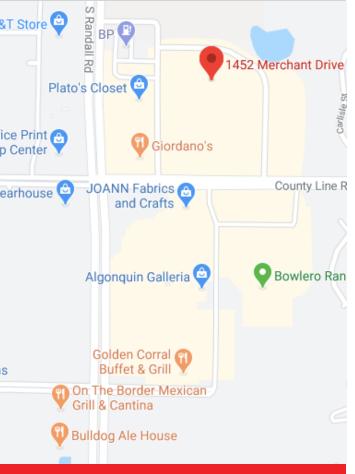

# DENTAL/MEDICAL OFFICE USER/INVESTOR OPPORTUNITY

1452 MERCHAND DRIVE ALGONQUIN, IL 60102

11,085 SF OFFICE CONDO \$1,600,000

### **SUMMARY**

11,085 SF office condo within the Briarwood Office Center; a 118,000 SF complex with four single-story office buildings and a daycare center. Located in a major retail/commercial corridor off Randall Road, this office condo currently features a dental/medical build out with numerous exam rooms.