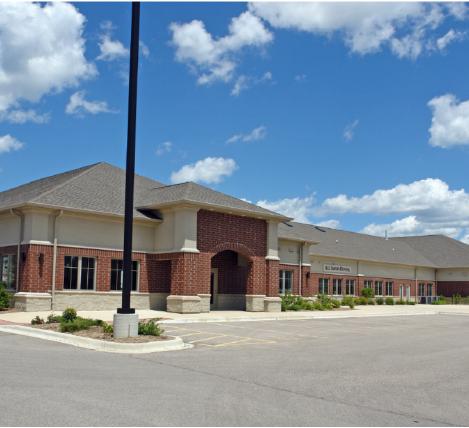

### **SUMMARY**

11,085 SF office condo within the Briarwood Office Center; a 118,000 SF complex with four single-story office buildings and a daycare center. Located in a major retail/commercial corridor off Randall Road, this office condo currently features a dental/medical build out with numerous exam rooms.

Built in 2006, the available office condo has multiple building entrances and private meeting vestibules that accommodates subdividing the space for smaller tenants.