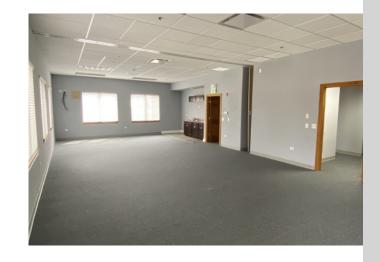

### **SUMMARY**

11,085 SF office condo within the Briarwood Office Center; a 118,000 SF complex with four single-story office buildings and a daycare center. Located in a major retail/commercial corridor off Randall Road, this office condo currently features a dental/medical build out with numerous exam rooms.

### **OFFICE CONDO FEATURES**

Dental/Medical Interior Build Out -Exam Rooms

Multiple Entrances
Private Meeting Vestibules
Opportunity to Subdivide into 2,500+ SF Suites

PURCHASE PRICE \$1,600,000