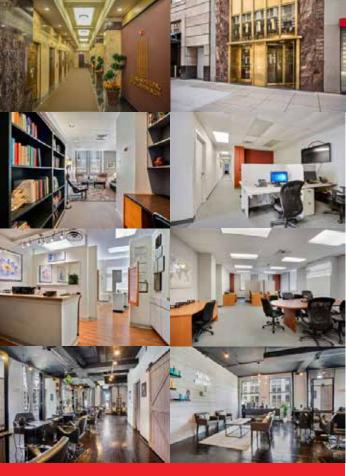

## **SUMMARY**

Private sale of condominium units (individual and/or bulk) in historic Garland Building. Multiple units in varying sizes and a range of price points for sale in prime location in the Loop—2 blocks to Millennium Park, 1 block to Washington/Wabash CTA stop. Views of Millennium Park and Lake Michigan. Valet parking.