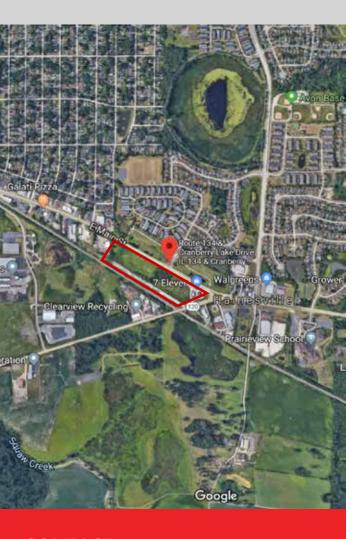

## **SUMMARY**

±14.79 Gross Acres North and South of Route 134 at Cranberry Lake Drive

Potential Uses for Parcels Include -Financial institutions, Retail, Commercial, Industrial, Office, Restaurant and Others